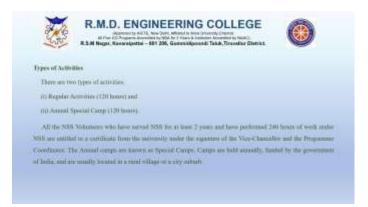

He gave the introduction of National Service Scheme and explained about the Motto and Logo of NSS. He briefed the two types of Activities i.e., Regular Activities and Annual Special Camp. He shared his experience about the activities carried out in the previous academic year and discussed about the activities to be organized for the current academic year. He motivated the volunteers to involve in social activities for the upliftment of rural and needy people.