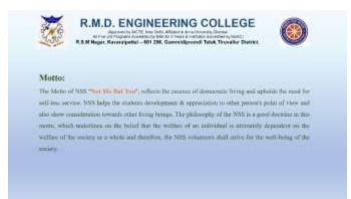

He gave the introduction of National Service Scheme and explained about the Motto and Logo of NSS. He briefed the two types of Activities i.e., Regular Activities and Annual Special Camp. He shared his experience about the activities carried out in the previous academic year and discussed about the activities to be organized for the current academic year. He motivated the volunteers to involve in social activities for the upliftment of rural and needy people.