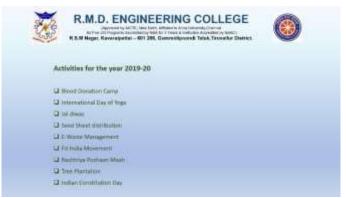

He gave the introduction of National Service Scheme and explained about the Motto and Logo of NSS. He briefed the two types of Activities i.e., Regular Activities and Annual Special Camp. He shared his experience about the activities carried out in the previous academic year and discussed about the activities to be organized for the current academic year. He motivated the volunteers to involve in social activities for the upliftment of rural and needy people.