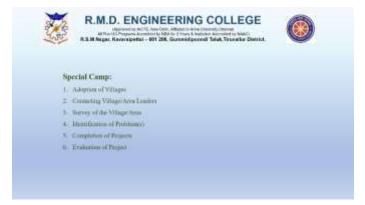

He gave the introduction of National Service Scheme and explained about the Motto and Logo of NSS. He briefed the two types of Activities i.e., Regular Activities and Annual Special Camp. He shared his experience about the activities carried out in the previous academic year and discussed about the activities to be organized for the current academic year. He motivated the volunteers to involve in social activities for the upliftment of rural and needy people.